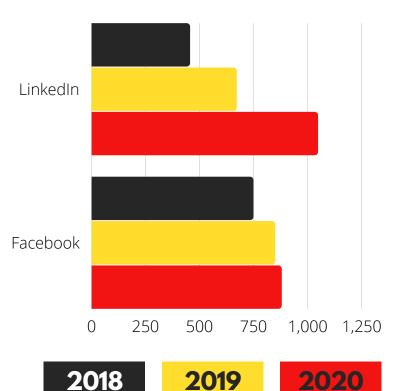

health care services.

#### ICM - INTERNATIONAL MEDIATION CENTER

IMC – International Mediation Centre constitutes a platform for out-of-court dispute resolution available for all entrepreneurs. The BBC is actively engaged in the works of IMC, co-organizing or giving patronage over the IMC events, finding potential mediators, as well as promoting of the initiative itself. The unique feature of the IMC is the opportunity to conduct a mediation proceeding in many languages both on a national and international level.



As the BBC we participated in 2 meetings:

- Economic mediation in disputes with the public sector- January
- How to resolve a conflict in the company, even if you have never heard of mediation? – 2 meetings in May

## **Social Media**

#### HOW WE PROMOTE #BBCMEMBERS ONLINE



The BBC is present on LinkedIn with currently 1048 followers in the end of 2020 (compared with 672 followers in 2019) in order to reach an even broader audience and allow for quick professional interactions. It focuses on business, promoting and supporting of the Members as acquiring new member companies.

The BBC also present is Facebook with currently 987 followers and 971 on the statute of observers (compared with 789



followers and 850 on statute of observers in 2019) focusing on business activities, interesting facts, news and topics about Belgium. The articles are posted on English and Polish

language.

#### **BBC** Website:

Our focus in 2020 was on designing the structure of the new BBC website to make it more friendly for users. We have chosen a new layout and tools guided wi