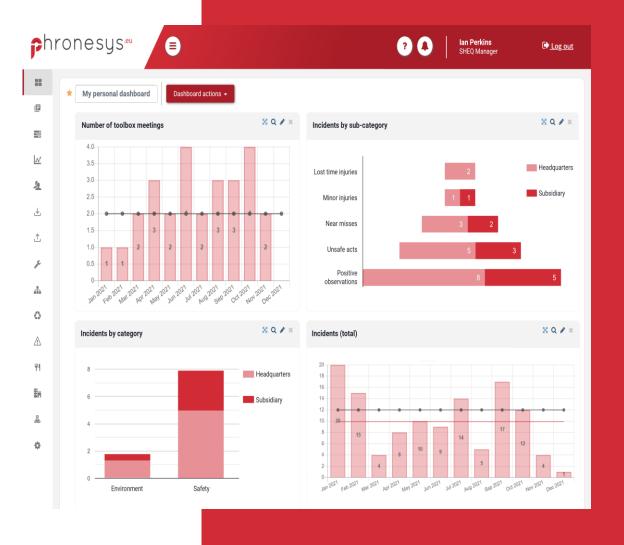

# Real-Time Accessibility

Phronesys emphasize real-time accessibility, empowering users to manage QHSE processes seamlessly from any device, at any location, and at any time. This approach not only enables remote management but also provides employees with instant access to the latest procedures and vital safety data, ensuring operational efficiency and safety compliance.