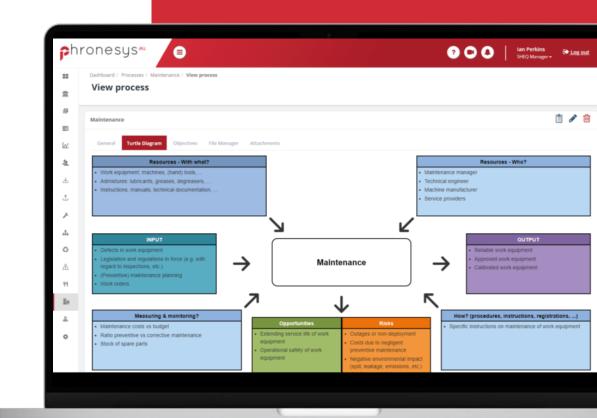

# Quality

"Quality means doing it right when no one is looking."

- Henry Ford
- ✓ Process mapping (Process Turtles)
- ✓ Context and stakeholder analysis
- √ Objectives & KPIs
- ✓ Internal audits and workplace inspections
- **√** ...