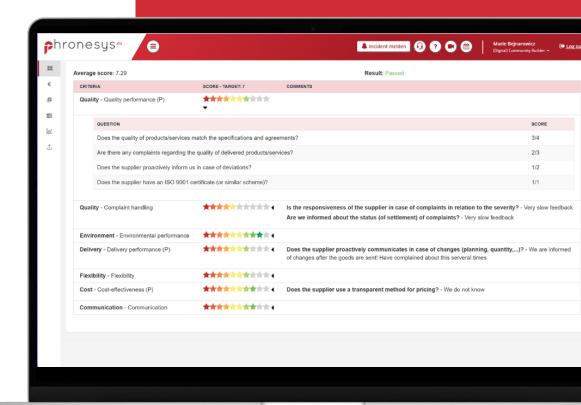

# Stakeholder management

Manage all data of your **customers** and **suppliers**, e.g.

- ✓ Customer complaints
- ✓ Customer satisfaction surveys
- √ Supplier ratings
- √ Supplier qualifications (certificates, ...)