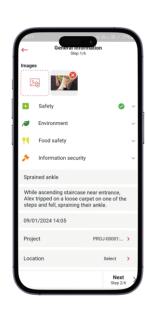

#### **Report from any location**

Report wherever you are and whenever something happens. Anytime, anywhere.

#### All information in your pocket

All the information you need is always at hand, wherever you are, without needing a laptop.

Phronesys helps with managing

+ 1.500 certificates

On a monthly average

+ 2.050 reports are made