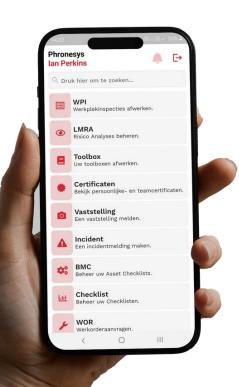

#### **User-friendly and accessible**

Anyone can use the app without additional knowledge.

#### **Report from any location**

Report wherever you are and whenever something happens. Anytime, anywhere.

#### All information in your pocket

All the information you need is always at hand, wherever you are, without needing a laptop.

Phronesys helps with managing

+ 1.500 certificates

On a monthly average

+ 2.050 reports are made