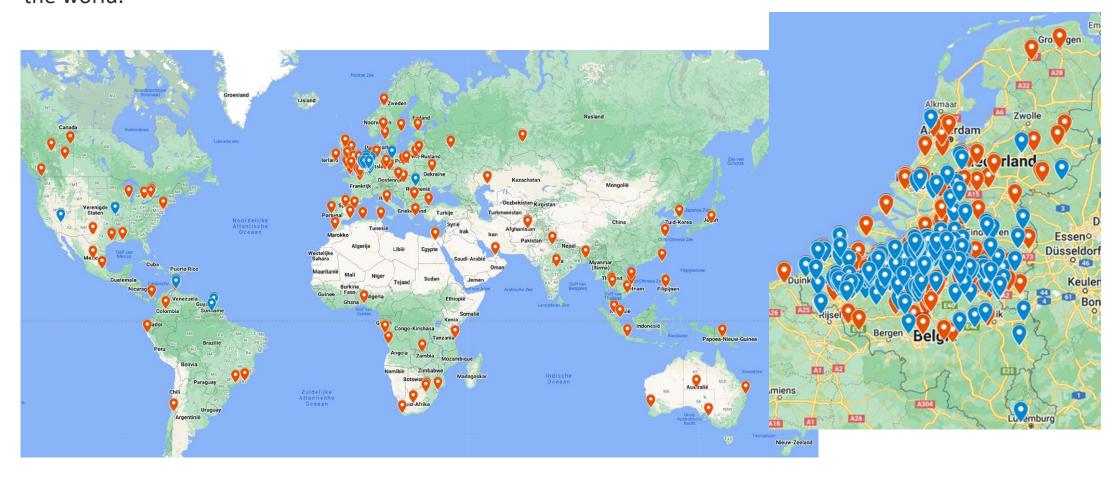

#### Global customer network

Phronesys supports a global network of over **150,000 users**, operating in more than **35 countries** around the world.

## European customer network