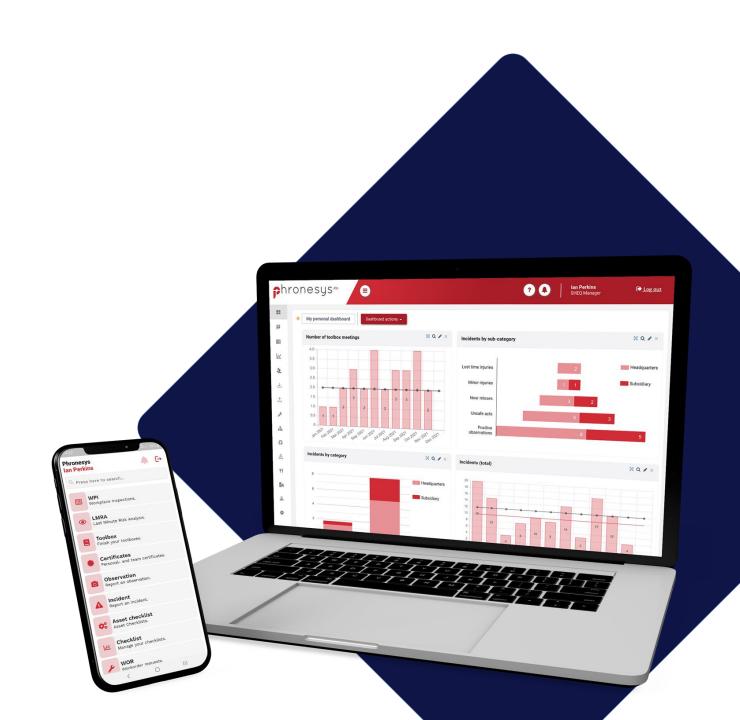

# The digital tool for your QHSE management

One of Phronesys' key features is its comprehensive, all-in-one platform that streamlines QHSE management into a single system. This allows companies to handle compliance areas—such as environmental and quality concerns—without the need for multiple systems, reducing complexity and boosting productivity.

# Real-Time Accessibility

Phronesys emphasize real-time accessibility, empowering users to manage QHSE processes seamlessly from any device, at any location, and at any time. This approach not only enables remote management but also provides employees with instant access to the latest procedures and vital safety data, ensuring operational efficiency and safety compliance.

#### All-in-one tool for every business

Small screens, big advantages

**(** 

#### **User-friendly and accessible**

Anyone can use the app without additional knowledge.

#### **Report from any location**

Report wherever you are and whenever something happens. Anytime, anywhere.

#### All information in your pocket

All the information you need is always at hand, wherever you are, without needing a laptop.

Phronesys helps with managing

+ 1.500 certificates

On a monthly average

+ 2.050 reports are made