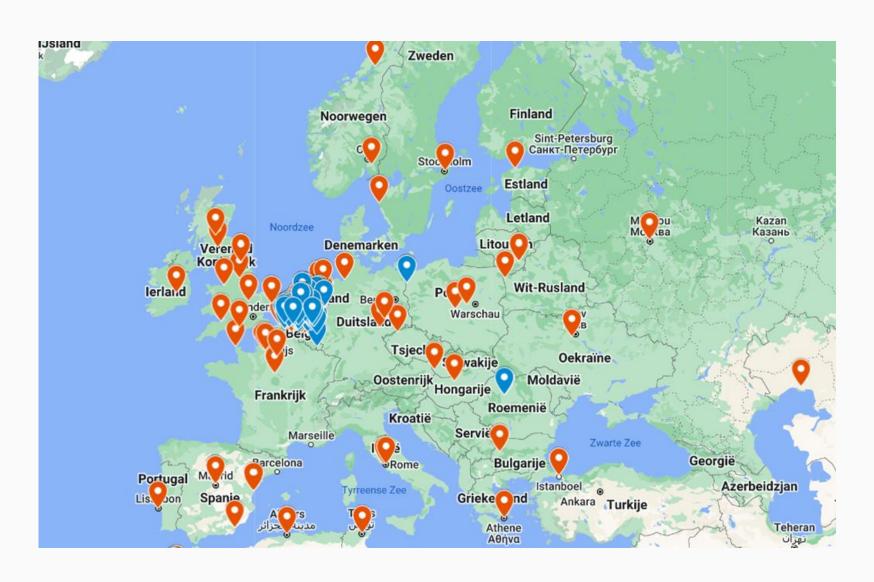

#### Global customer network

Phronesys supports a global network of over **150,000 users**, operating in more than **35 countries** around the world.

## European customer network