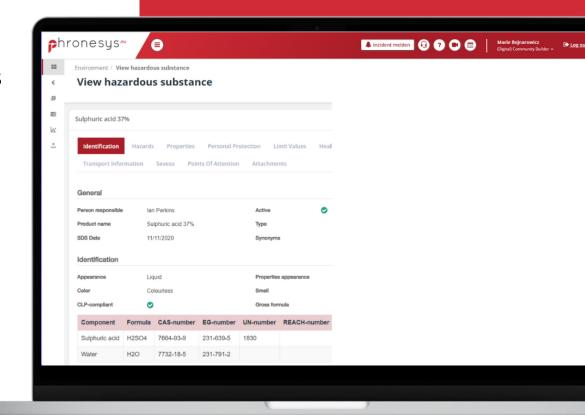

### Environment

Protecting our environment isn't just a responsibility, it's a pathway to a sustainable future

- ✓ Environmental aspect analysis
- ✓ Environmental incidents and complaints
- √ Waste management
- ✓ Inventory of hazardous substances
- **√** ...