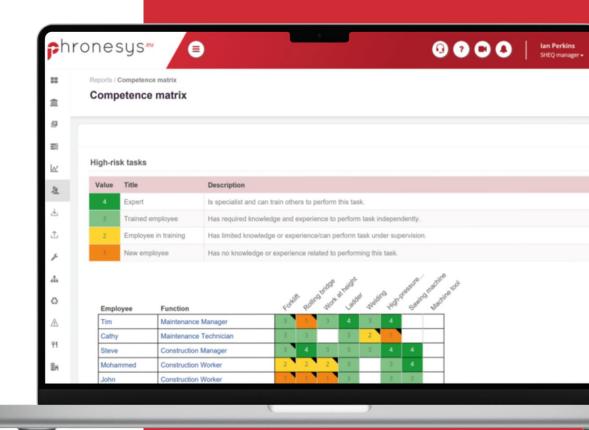

#### Human resources

Managing human capital involves optimizing the competences, talents and productivity of employees to achieve organizational goals.

- √ Talent acquisition: onboarding, ...
- ✓ Competence management
- √ Training and development
- ✓ Performance management
- ✓ Offboarding ...