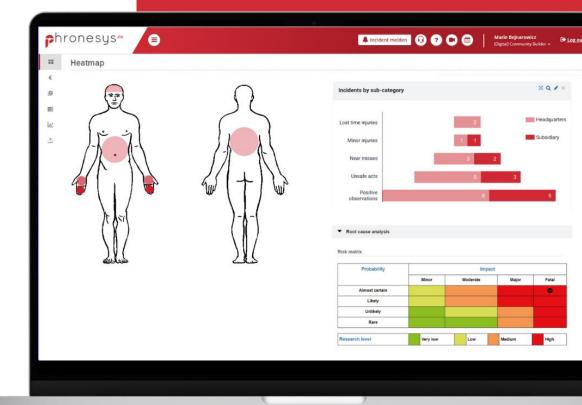

# Health & Safety

"An ounce of prevention is worth a pound of cure."

- Benjamin Franklin
- ✓ Risk assessments
- ✓ Incident management
- √ Safety inspections
- √ Toolbox talks
- ✓ Safety instruction cards, ...