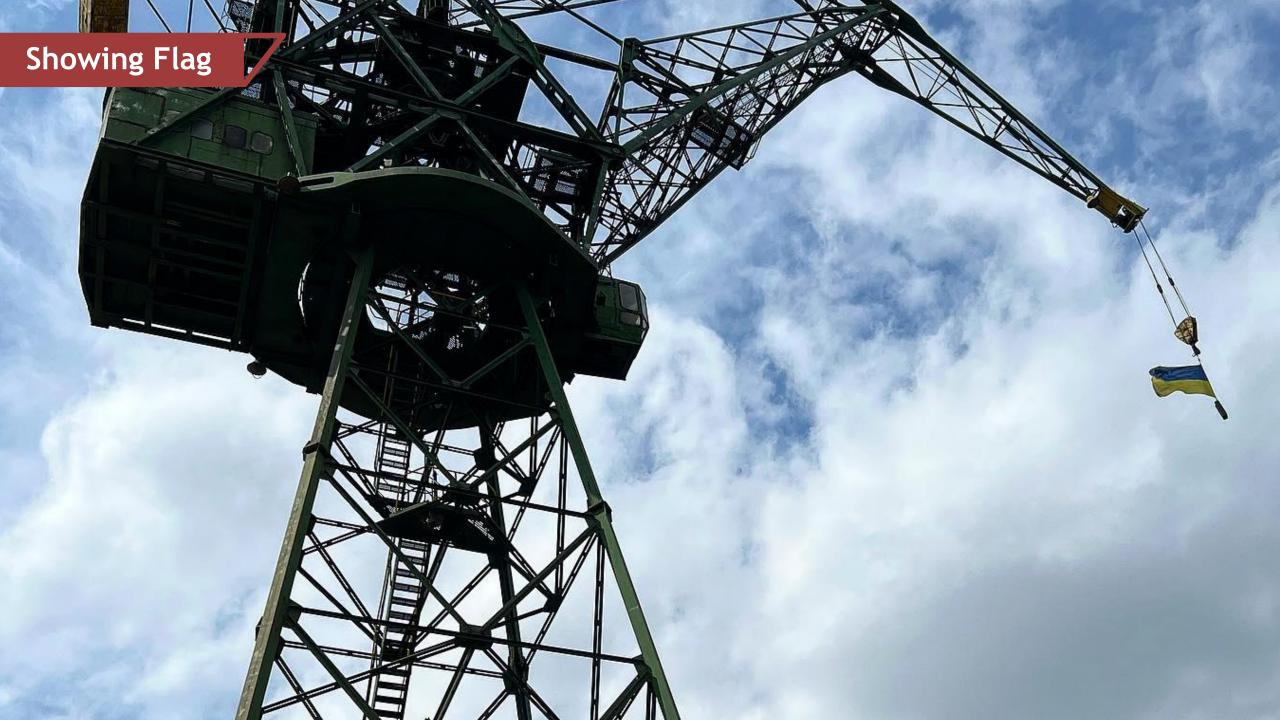

- Artistic activities, fighting with disinformation. One of our artists Mariusz Waras painted together with a mural;
- Showing flag literally by hanging the flag of Ukraine on one of our shipyard cranes, which is one of the symbols of solidarity;
- Supporting transports with goods organized by affiliated associations;